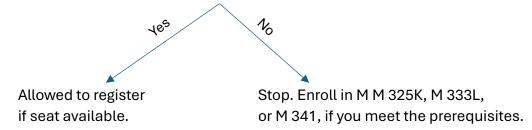

#### **Decision Tree**

Have you completed at least one of M 325K, M 333L, or M 341 with a grade of at least C-?