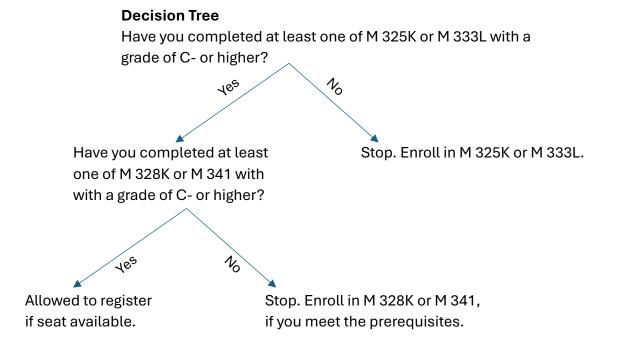

### **Enrolling in M 328K**

#### **Decision Tree**

Have you completed at least one of M 325K, M 333L, or M 341 with a grade of at least C-?